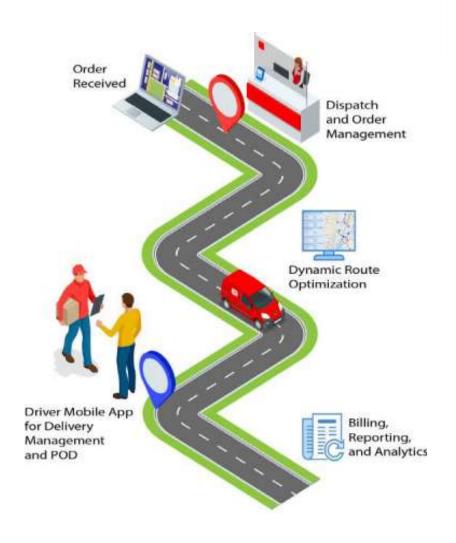

## **End-to-End Delivery Management**

- » Plan
- » Track
- » Report

### **TMS FEATURES**

- Dispatch Dashboard
- Order Management
- Dynamic Route Optimization
- Fleet Management

- Mobile App for Drivers
- Billing
- Reporting
- Analytics

Dispatch Dashboard & Order Management

Route Optimization

Mobile App for Drivers

Billing & Reporting